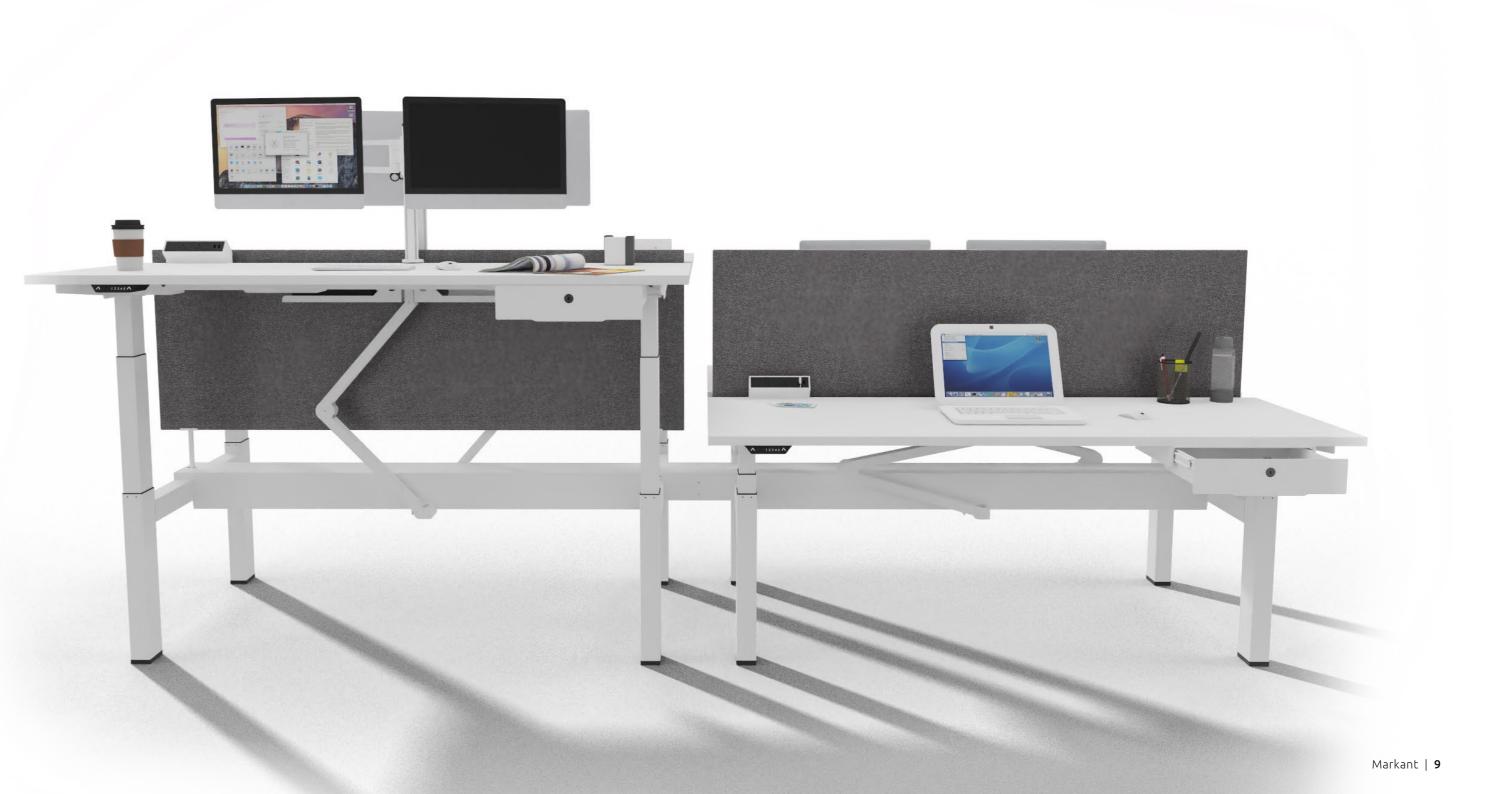

Our new Matrix Pro represents the next innovative step for aiding the alternation between sitting and standing. The worktop can be swiftly and silently adjusted to the desired height. Through the cable management system solutions, the desk always looks tidy in any position..

#### Neat appearance

Thanks to its large rectangular frame, the Matrix Pro has a robust appearance that matches its qualities. Its fully integrated cable management system offers more than enough space for all cabling to be stored out of sight but easily accessible.

**Media hub** Provides power supply for any additional electrical devices.

**Removable screens** The upholstered screens are easy to remove and reassemble.

**Multidrawer** Works as a personal storage space which is lockable.