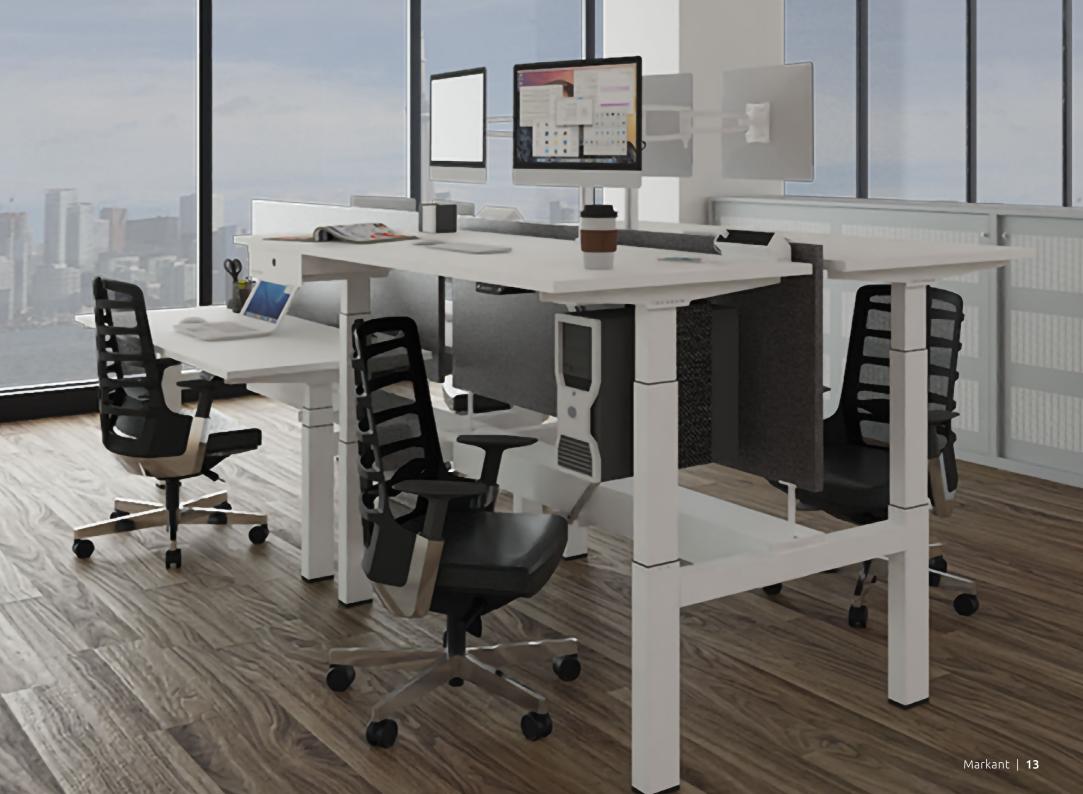

Our new Matrix Pro represents the next innovative step for aiding the alternation between sitting and standing. The worktop can be swiftly and silently adjusted to the desired height. Through the cable management system solutions, the desk always looks tidy in any position..

#### Neat appearance

Thanks to its large rectangular frame, the Matrix Pro has a robust appearance that matches its qualities. Its fully integrated cable management system offers more than enough space for all cabling to be stored out of sight but easily accessible.

#### Cabling like a pro

All Matrix Pro accessories can be installed before the worktop is mounted. This allows for an easy installation of all equipment and its cables in the absence of a normally obstructing worktop. Even the monitors can be installed in advance. This gives you plenty of room to work and enables you to comfortably see what you're doing.

Even if the worktop has already been mounted, all the cabling work remains easily accessible. The lid of the central cable tray can be kept open with magnets, and with the optional Fast Fix fastener, the worktop can be attach and detach directly by hand.

**Articulated arm** For routing the cables from the worktop to the cable tray.

**Magnetic lid holder** As the lid is held up magnetically, you can easily reach the cabling.

Easy cable tray installation No additional tools are required for assembly.

**Media hub** Provides power supply for any additional electrical devices.

**Removable screens** The upholstered screens are easy to remove and reassemble.

**Multidrawer** Works as a personal storage space which is lockable.