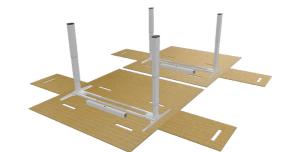

Fold up the legs, slide the frame outwards to fit desired size and fix it with the bolts that are already mounted in the frame.

Mount the worktop to the frame and attach the digital controller. Your workstation is now ready to use. It is also possible for us to assemble the Matrix for you upon delivery.