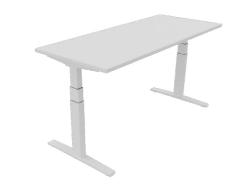

Our new Matrix Pro represents the next innovative step for aiding the alternation between sitting and standing. The worktop can be swiftly and silently adjusted to the desired height. Through the cable management system solutions, the desk always looks tidy in any position..

#### Neat appearance

Thanks to its large rectangular frame, the Matrix Pro has a robust appearance that matches its qualities. Its fully integrated cable management system offers more than enough space for all cabling to be stored out of sight but easily accessible.