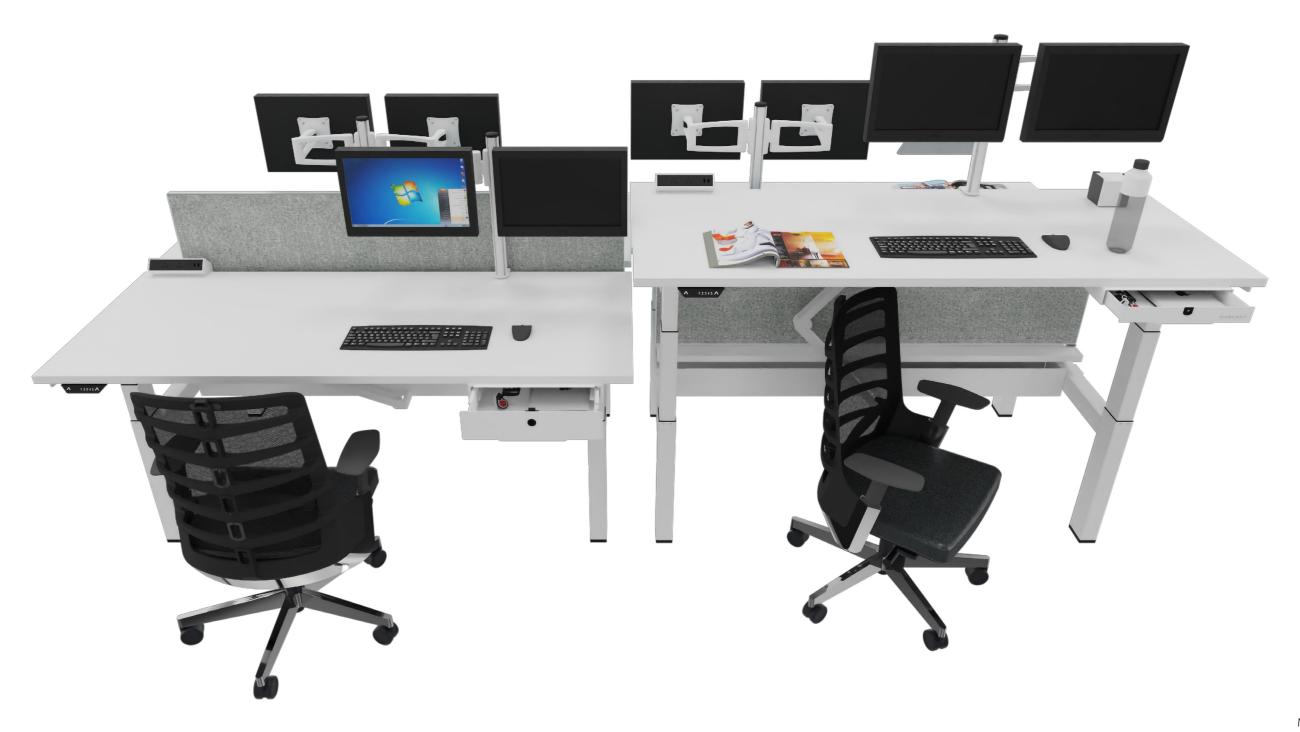

Our new Matrix Pro represents the next innovative step for aiding the alternation between sitting and standing. The worktop can be swiftly and silently adjusted to the desired height. Through the cable management system solutions, the desk always looks tidy in any position..

#### Neat appearance

Thanks to its large rectangular frame, the Matrix Pro has a robust appearance that matches its qualities. Its fully integrated cable management system offers more than enough space for all cabling to be stored out of sight but easily accessible.

#### Cabling like a pro

All Matrix Pro accessories can be installed before the worktop is mounted. This allows for an easy installation of all equipment and its cables in the absence of a normally obstructing worktop. Even the monitors can be installed in advance. This gives you plenty of room to work and enables you to comfortably see what you're doing.