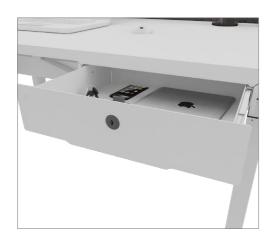

**Media hub** Provides power supply for any additional electrical devices.

**Removable screens** The upholstered screens are easy to remove and reassemble.

**Multidrawer** Works as a personal storage space which is lockable.