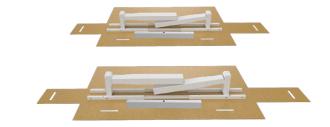

#### Building workspaces like a pro

1 \_

The frame of Matrix (251001XX) is packed in a durable cardboard box of 122x22x28 cm (l x w x h). The packaging is equipped with six handles for easy handling.

2

4

Open the box and unfold it. The frame is already preassembled in the box.

The frame of Matrix (251001XX) is packed in a durable cardboard box of 122x22x28 cm (l x w x h). The packaging is equipped with six handles for easy handling.

2

4

Open the box and unfold it. The frame is already preassembled in the box.