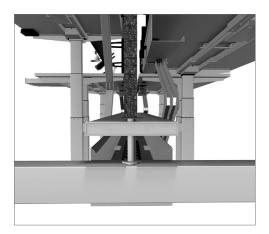

Even if the worktop has already been mounted, all the cabling work remains easily accessible. The lid of the central cable tray can be kept open with magnets, and with the optional Fast Fix fastener, the worktop can be attach and detach directly by hand.

**Articulated arm** For routing the cables from the worktop to the cable tray.

**Magnetic lid holder** As the lid is held up magnetically, you can easily reach the cabling.

Easy cable tray installation No additional tools are required for assembly.