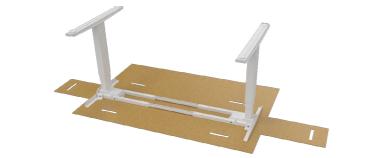

Fold up the legs, slide the frame outwards to fit desired size and fix it with the bolts that are already mounted in the frame.

Mount the worktop to the frame and attach the digital controller. Your workstation is now ready to use. It is also possible for us to assemble the Matrix for you upon delivery.