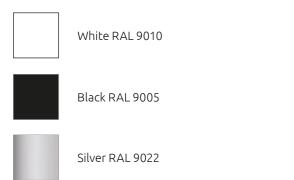

Available frame colors are white, silver and black. For the worktop, there are a lot of colours and wooden decor that are available.

\* For wooden decors and available colours, please view our brochure "Fabrics and samples".