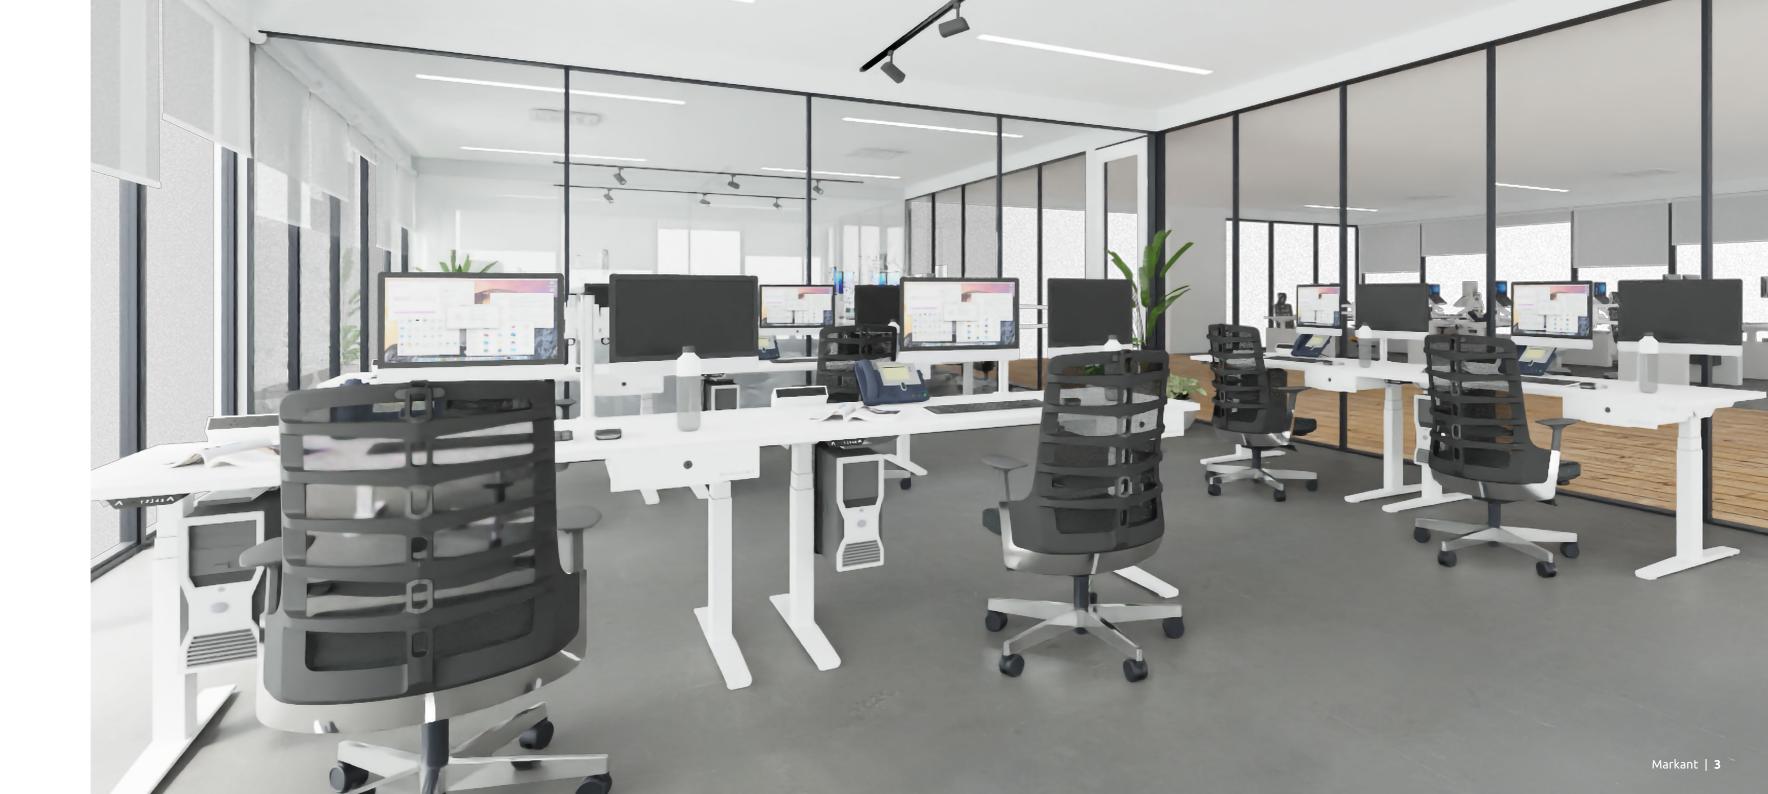

Our new Matrix Pro represents the next innovative step for aiding the alternation between sitting and standing. The worktop can be swiftly and silently adjusted to the desired height. Through the cable management system solutions, the desk always looks tidy in any position..

#### Neat appearance

Thanks to its large rectangular frame, the Matrix Pro has a robust appearance that matches its qualities. Its fully integrated cable management system offers more than enough space for all cabling to be stored out of sight but easily accessible.

#### Cabling like a pro

All Matrix Pro accessories can be installed before the worktop is mounted. This allows for an easy installation of all equipment and its cables in the absence of a normally obstructing worktop. Even the monitors can be installed in advance. This gives you plenty of room to work and enables you to comfortably see what you're doing.