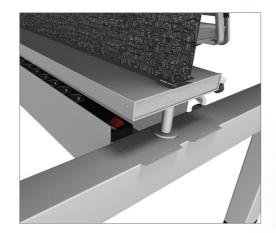

**Articulated arm** For routing the cables from the worktop to the cable tray.

**Magnetic lid holder** As the lid is held up magnetically, you can easily reach the cabling.

Easy cable tray installation No additional tools are required for assembly.