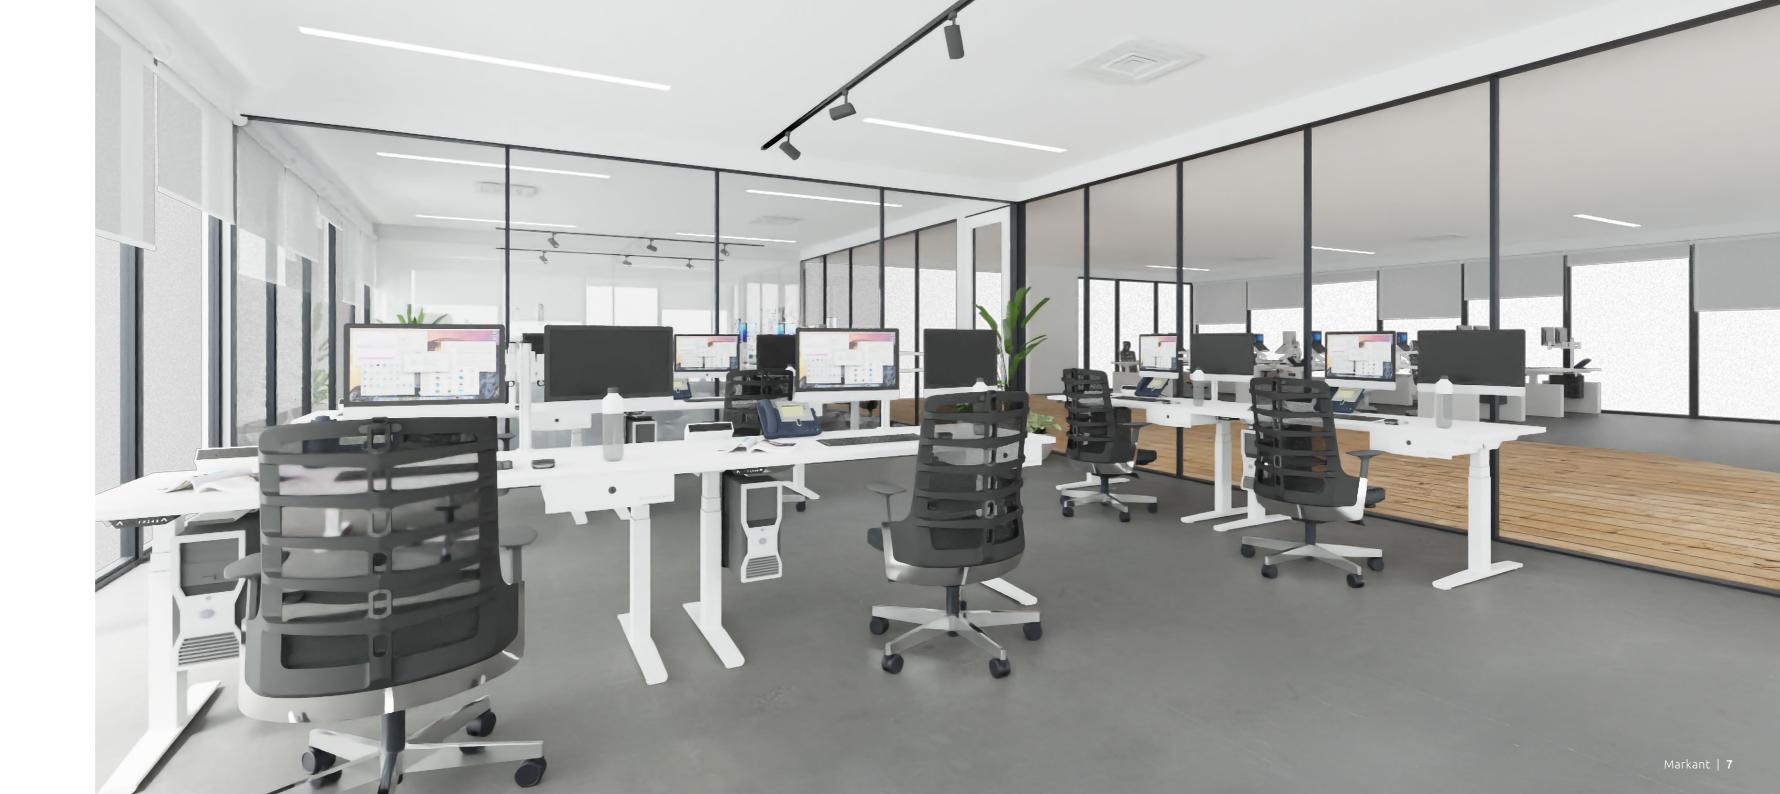

Our new Matrix Pro represents the next innovative step for aiding the alternation between sitting and standing. The worktop can be swiftly and silently adjusted to the desired height. Through the cable management system solutions, the desk always looks tidy in any position..

#### Neat appearance

Thanks to its large rectangular frame, the Matrix Pro has a robust appearance that matches its qualities. Its fully integrated cable management system offers more than enough space for all cabling to be stored out of sight but easily accessible.

#### Cabling like a pro

All Matrix Pro accessories can be installed before the worktop is mounted. This allows for an easy installation of all equipment and its cables in the absence of a normally obstructing worktop. Even the monitors can be installed in advance. This gives you plenty of room to work and enables you to comfortably see what you're doing.