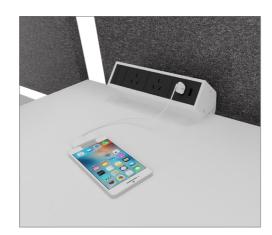

**Media hub** Provides power supply for any additional electrical devices.

**Removable screens** The upholstered screens are easy to remove and reassemble.

**Multidrawer** Works as a personal storage space which is lockable.