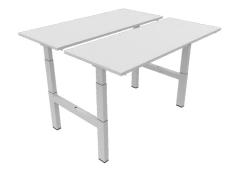

#### Neat appearance

Thanks to its large rectangular frame, the Matrix Pro has a robust appearance that matches its qualities. Its fully integrated cable management system offers more than enough space for all cabling to be stored out of sight but easily accessible.