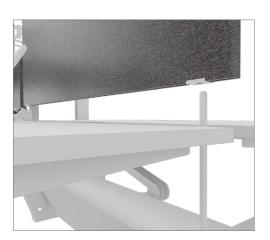

**Articulated arm** For routing the cables from the worktop to the cable tray.

**Magnetic lid holder** As the lid is held up magnetically, you can easily reach the cabling.

Easy cable tray installation No additional tools are required for assembly.

**Media hub** Provides power supply for any additional electrical devices.

**Removable screens** The upholstered screens are easy to remove and reassemble.

**Multidrawer** Works as a personal storage space which is lockable.